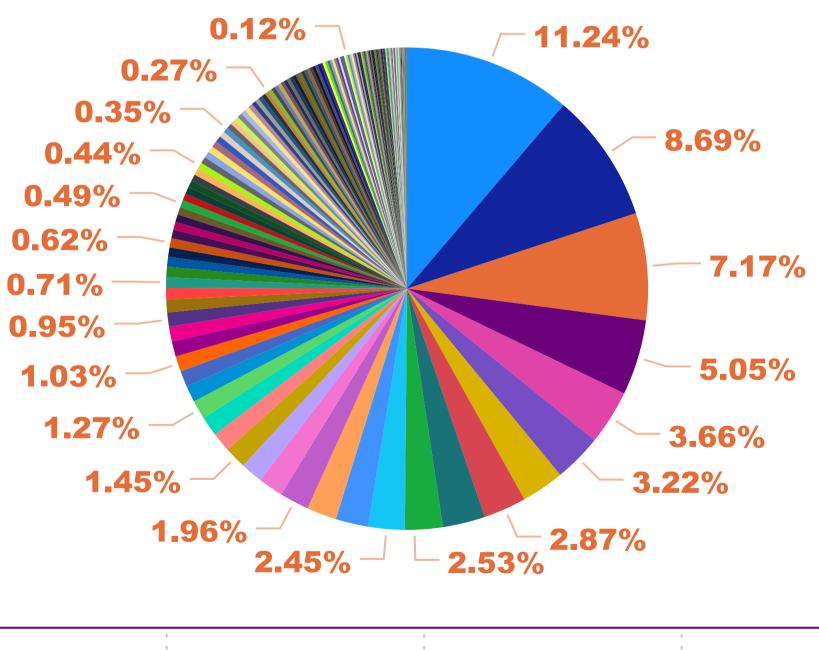

## % Sessions by Organisation **Port Lincoln Council - Sessions by Organization (FY 2022-2023)** Patient Assistance ... Patient Assistance Trans... 666 **0.03%** • Child & Family Hea... **11.24%** 515 Child & Family Health Se... Telfer, Sam MP - State M... Telfer, Sam MP - St... 0.32% 425 0.42% Community House Port L... 299 8.69% • Community House ... Police Station - Port Lincoln 0.47% 217 Police Station - Por... Port Lincoln Hospital and... 191 0.57% Port Lincoln Hospit... 7.17% Port Lincoln Community ... 170 0.71% Port Lincoln History Group 170 Port Lincoln Comm... 0.95% Meals on Wheels SA - P... 168 **5.05%** 1.03% Port Lincoln History... Cara - Port Lincoln 150 **1.27%** Meals on Wheels S... 3.66% Port Lincoln Netball Asso... 145 1.45% 3.22% Cara - Port Lincoln Port Lincoln Old Style Da... 129 **1.96% 2.87%** Port Lincoln Little Athletic... 119 Port Lincoln Netball... **2.45%** –

# % Sessions by Organisation

Patient Assistance Trans...

- Child & Family Health Se...
- Telfer, Sam MP State M…
- Community House Port L...
- Police Station Port Lincoln
- Port Lincoln Hospital and...
- Port Lincoln Community ...
- Port Lincoln History Group
- Meals on Wheels SA P...
- Cara Port Lincoln