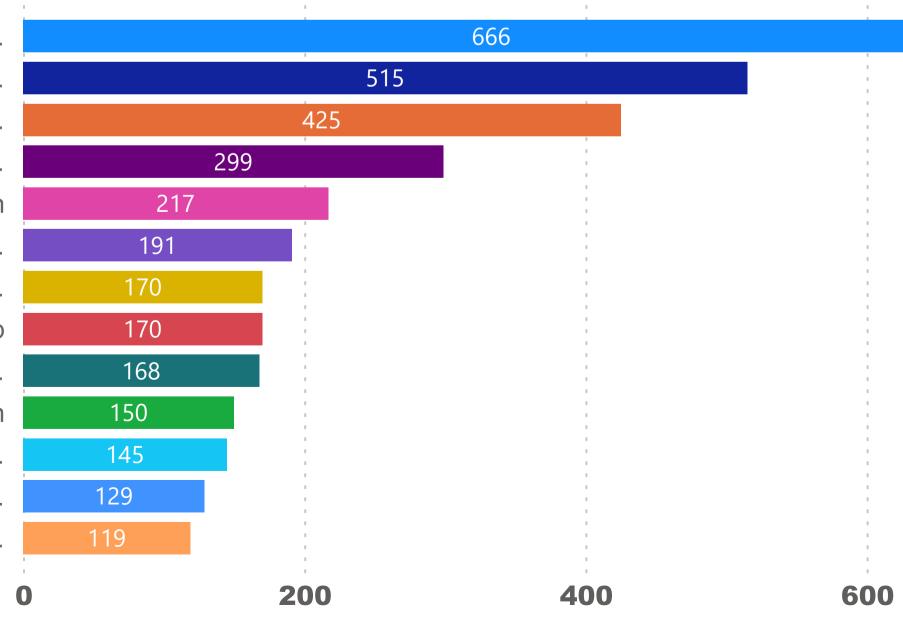

# FY 2022-2023

Primary category, Organization

- Accommodation
- Animals, Birds
- Citizenship, Nationality
- **Communication & Information Services**
- Community Organisation & Development
- Education
- Employment

## Port Lincoln Council - Organization Count by Primary category (FY 2022-2023)