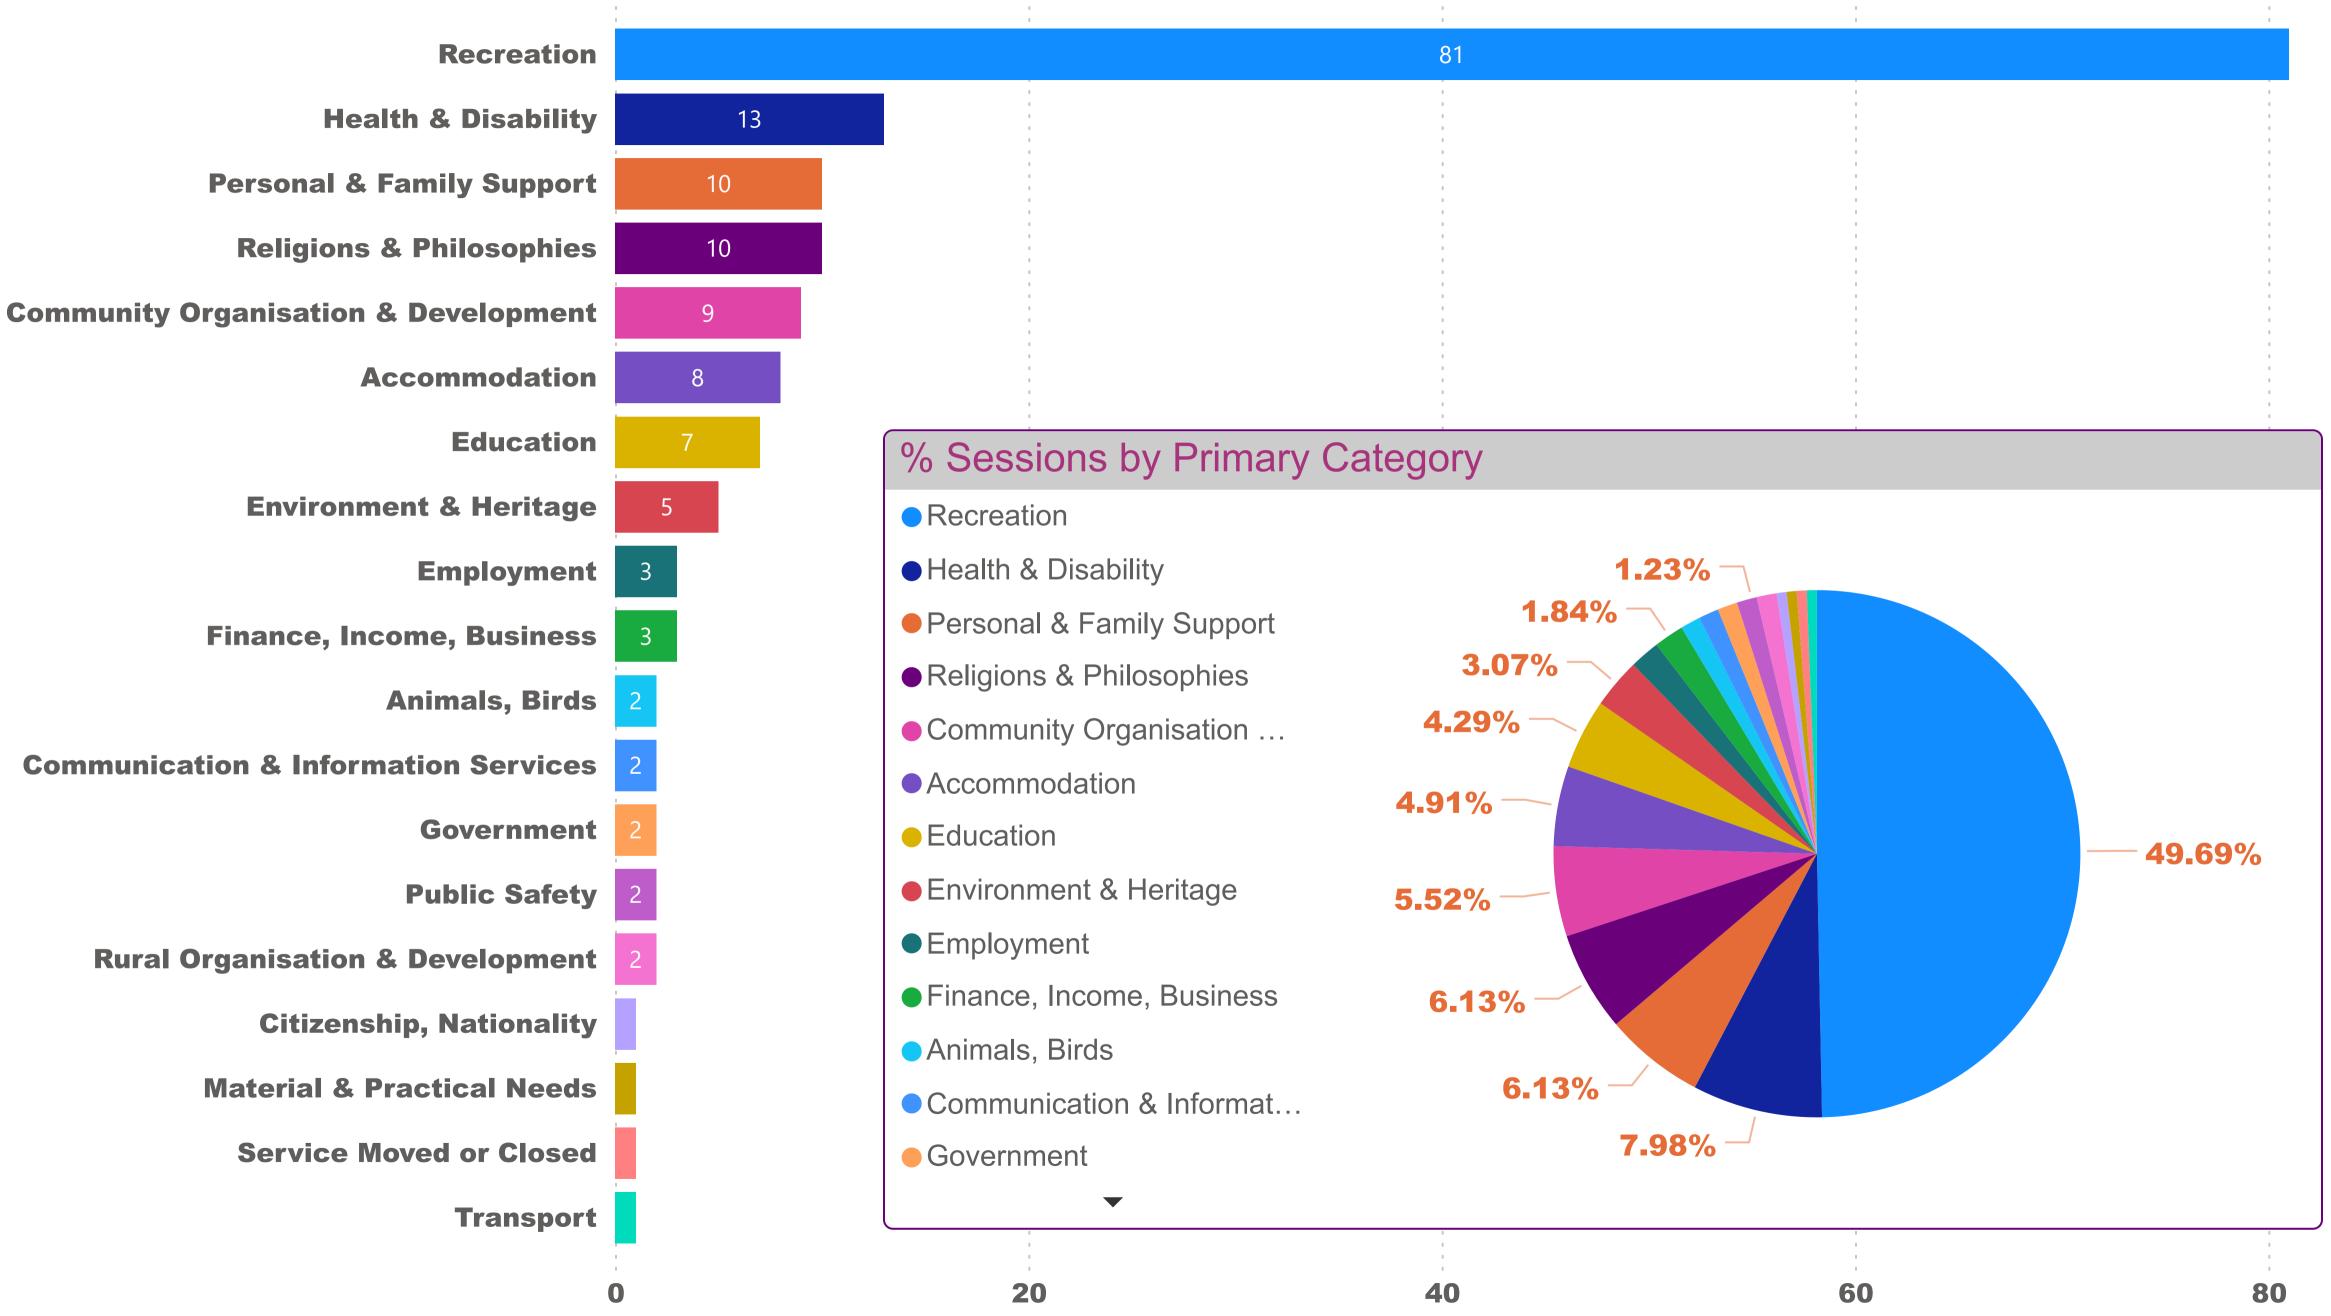

# 5925

**Sum of Sessions** 

 $\mathbf{\overline{\mathbf{V}}}$ 

Port Lincoln Netball Asso...

| 00 | 300 | 400 | 500 | 600 |
|----|-----|-----|-----|-----|
|    |     |     |     |     |
|    |     |     |     |     |

| FY 2022-2023                                                 | Organization                               | Sum of Sessions |
|--------------------------------------------------------------|--------------------------------------------|-----------------|
| Primary category, Organization                               |                                            |                 |
| Accommodation                                                | Zonta Club of Port Lincoln                 | 16              |
| Animals, Birds                                               | YTAP Port Lincoln                          | 26              |
| Citizenship, Nationality                                     | Yarredi Services Inc.                      | 34              |
| <ul> <li>Communication &amp; Information Services</li> </ul> | WISE Employment Port Lincoln               | 7               |
|                                                              | Williams Funeral Services                  | 13              |
| Community Organisation & Development                         | White Flat Hall Committee Inc.             | 15              |
| Education                                                    | West Coast Youth & Community Support Inc.  | 10              |
| Employment                                                   | West Coast Swimming Club                   | 28              |
| Environment & Heritage                                       | West Coast HomeCare                        | 31              |
| Finance, Income, Business                                    | Wayback Netball Club                       | 4               |
| Government                                                   | Wayback Football & Sporting Club Inc.      | 2               |
| Health & Disability                                          | Wanilla Rangers Netball Club               | 31              |
| Material & Practical Needs                                   | Wanderers Hockey Club                      | 7               |
| Personal & Family Support                                    | Vinnies - Port Lincoln                     | 8               |
| <ul> <li>Public Safety</li> </ul>                            | Unity Hill Uniting Church                  | 5               |
|                                                              | United Pentecostal Church - Port Lincoln   | 6               |
| Recreation                                                   | Tumby Bay Pistol Club                      | 3               |
| Religions & Philosophies                                     | Toybox Community Child Care Centre         | 0               |
| Rural Organisation & Development                             | Telfer, Sam MP - State Member for Flinders | 425             |
| Service Moved or Closed                                      | Total                                      | 5925            |